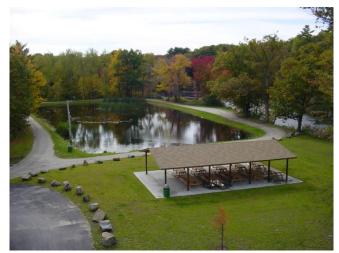

## **Rogers Pond -- Water Street, Kennebunk**

Benches

Picnic Area

**Sheltered Pavilion** 

River that flows out to Parsons Beach area

Carry In Boat Access

Fishing

Grassy Play area